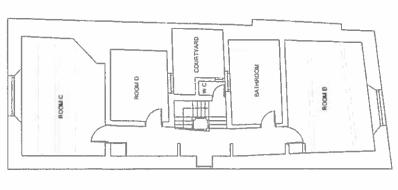

# **PLANNING ASSESSMENT:**

- 1. THE PROPOSAL:
  - 1.1 Summary of proposals

- 1.1.1 The proposal is for the conversion of the upper floors of an existing property to form 2no. self-contained flats.
- 1.1.2 A two storey extension is proposed to provide a link corridor for both flats.
- 1.1.3 Both units would be 2 bedroom flats. Both flats would have approximately 95m<sup>2</sup> of internal floorspace.
- 1.1.4 Various internal alterations are proposed to facilitate the conversions including blocking up of existing openings, forming new door openings and hanging new doors within existing openings.

## 1.2 Description of site and surroundings

- 1.2.1 The application property is a three storey building located on the High Street of Denbigh. The ground floor has most recently been used as tearooms and is currently vacant.
- 1.2.2 The second floor of the flat has previously been used as a residential flat.