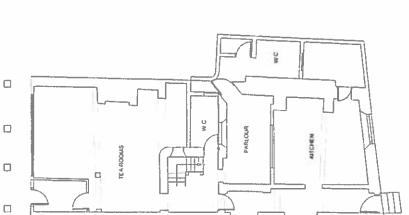

# PLANS AS EXISTING

SECOND FLOOR PLAN

FIRST FLOOR PLAN

GROUND FLOOR PLAN

FRONT ELEVATION

REAR ELEVATION

|       | STREET    |
|-------|-----------|
| 5     | BIGH HIGH |
| Proje | DEN       |

| Jerbigh Migh Siree! | Drawing<br>SURVEY DRAWINGS |
|---------------------|----------------------------|
| ב                   | SUR                        |

## 1.2 Description of site and surroundings

- 1.2.1 The application property is a three storey building located on the High Street of Denbigh. The ground floor has most recently been used as tearooms and is currently vacant.
- 1.2.2 The second floor of the flat has previously been used as a residential flat.