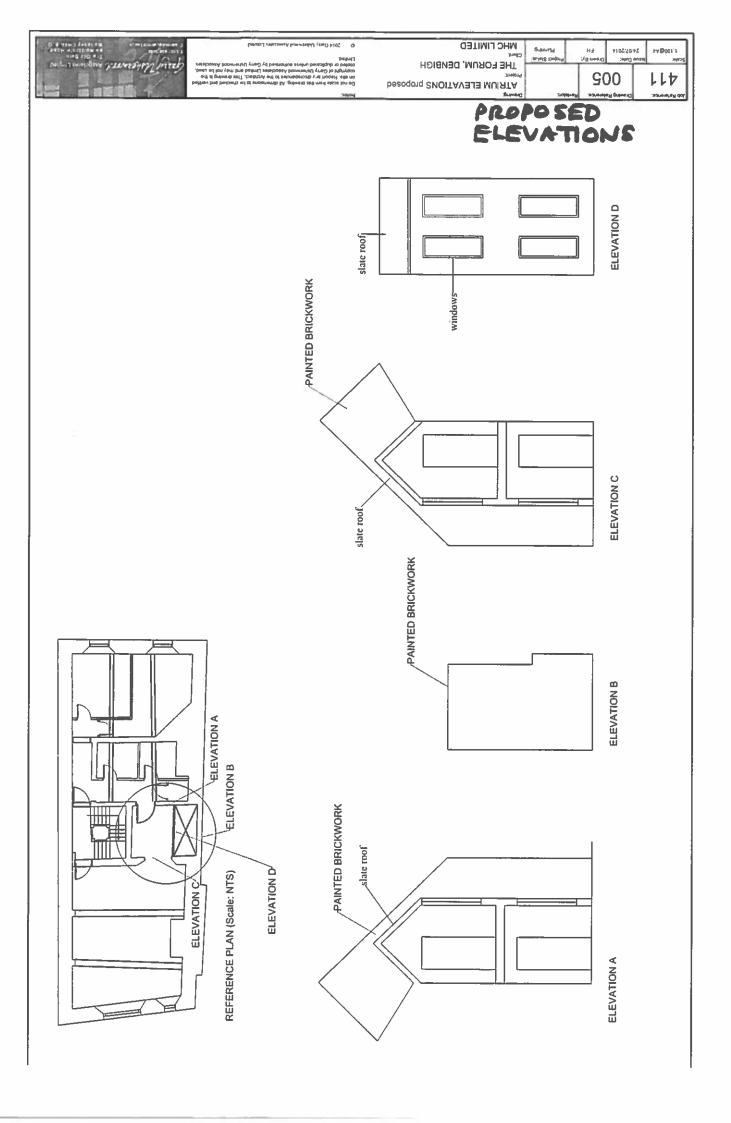

# **PLANNING ASSESSMENT:**

- 1. THE PROPOSAL:
  - 1.1 Summary of proposals

- 1.1.1 The proposal is for the conversion of the upper floors of an existing property to form 2no. self-contained flats.
- 1.1.2 A two storey extension is proposed to provide a link corridor for both flats.
- 1.1.3 Both units would be 2 bedroom flats. Both flats would have approximately 95m<sup>2</sup> of internal floorspace.
- 1.1.4 Various internal alterations are proposed to facilitate the conversions including blocking up of existing openings, forming new door openings and hanging new doors within existing openings.

## 1.5 <u>Developments/changes since the original submission</u>

- 1.5.1 The scheme has been altered from 4no. self contained flats to 2no. self contained flats.
- 1.5.2 Link corridor added to the proposals to facilitate change from 4no. units to 2no. units.
- 1.5.3 Additional justification for physical alterations submitted following discussions with the conservation officer.

## 4.2.1 Impact on Listed Building

In terms of general guidance on matters relevant to the consideration of a Listed Building Consent, Planning Policy Wales Edition 5, 2012 (PPW) confirms that there is no statutory requirement to have regard to the Local Development Plan when considering applications for listed building consent. The context for assessment of applications involving alterations / extensions to a listed building which require planning permission is set by Welsh Office Circular 61/96 and Planning Policy Wales (Section 6), which stress the importance of protecting the historic environment. PPW 6.1 refers specifically to the need to ensure the character of historic buildings is safeguarded from alterations, extensions, or demolition that would compromise their special architectural and historic interest.; and 6.5.9 indicates that where a development proposal affects a listed building or its setting, the primary material consideration is the statutory requirement to have special regard to the desirability of preserving the building or its setting, and any features of special architectural or historic interest which it possesses.

The Conservation Officer is satisfied that the proposals would not have an unacceptable impact on the Listed Building.

Having regard to the design and materials of the proposed alterations and extension it is considered that the proposal would preserve the setting, features of special architectural merit and historic interest of the building. The proposals are not therefore considered to have an unacceptable impact in relation to the Listed Building and are recommended for Grant.