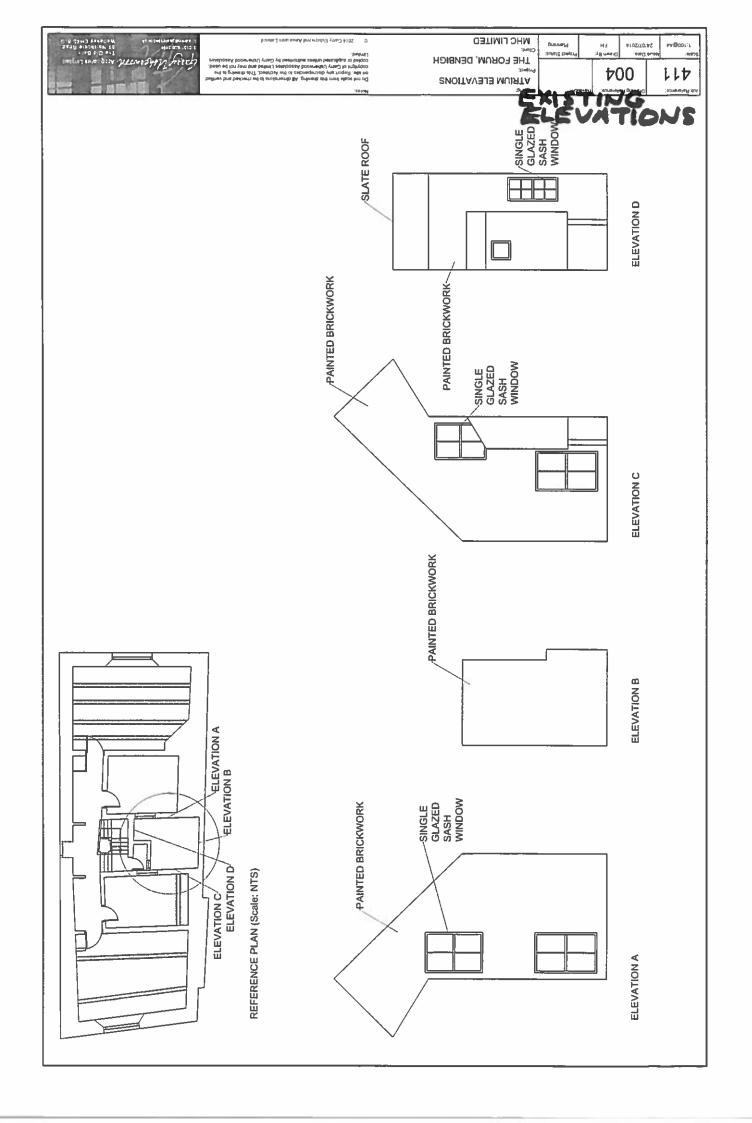

## 1.2 Description of site and surroundings

- 1.2.1 The application property is a three storey building located on the High Street of Denbigh. The ground floor has most recently been used as tearooms and is currently vacant.
- 1.2.2 The second floor of the flat has previously been used as a residential flat.

#### 1.3 Relevant planning constraints/considerations

- 1.3.1 The application property is a grade II listed building.
- 1.3.2 The site is located within the town centre and development boundary of Denbigh as defined by the Local Development Plan.
- 1.3.3 The site is within the Denbigh Conservation Area.