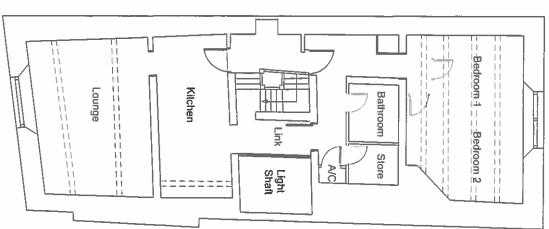

# **PLANNING ASSESSMENT:**

- 1. THE PROPOSAL:
  - 1.1 Summary of proposals

- 1.1.1 The proposal is for the conversion of the upper floors of an existing property to form 2no. self-contained flats.
- 1.1.2 A two storey extension is proposed to provide a link corridor for both flats.
- 1.1.3 Both units would be 2 bedroom flats. Both flats would have approximately 95m<sup>2</sup> of internal floorspace.
- 1.1.4 Various internal alterations are proposed to facilitate the conversions including blocking up of existing openings, forming new door openings and hanging new doors within existing openings.

## 1.2 Description of site and surroundings

- 1.2.1 The application property is a three storey building located on the High Street of Denbigh. The ground floor has most recently been used as tearooms and is currently vacant.
- 1.2.2 The second floor of the flat has previously been used as a residential flat.