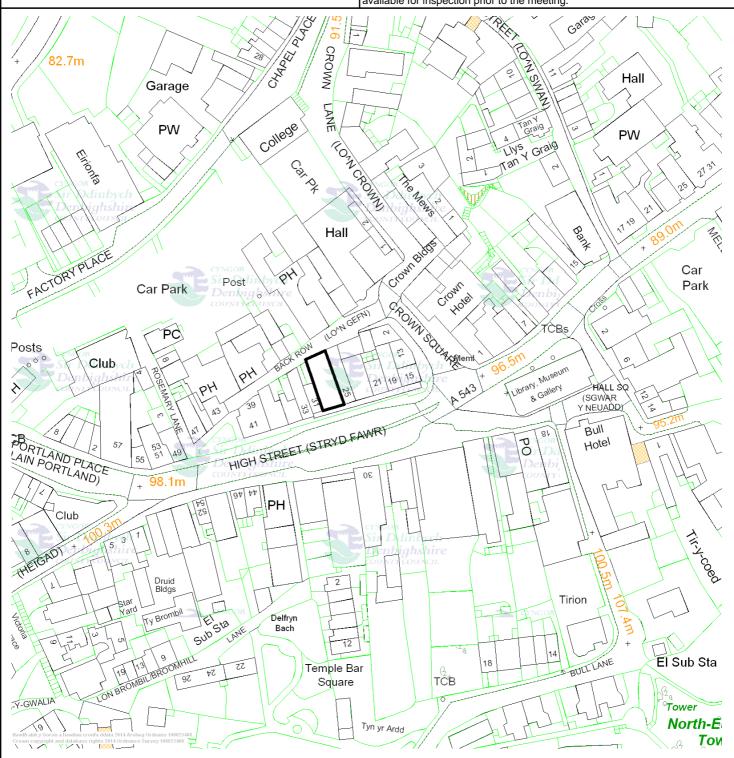

Application Site

Scale 1/1250

Centre = 305234 E 366111 N

Date 26/11/2014

This plan is intended solely to give an indiction of the LOCATION of the application site which forms the subject of the accompanying report. It does not form any part of the application documents, and should not

be taken as representative of the proposals to be considered, which are

available for inspection prior to the meeting

This map is reproduced from Ordnance Survey material with the permission of Ordnance Survey on behalf of the Controller of Her Majesty's Stationery Office.
© Crown copyright. Unauthorized reproduction infringes Crown copyright and may lead to prosecution or civil proceedings. Denbighshire County Council. 100023408. 2011.

Atgynhyrchir y map hwn o ddeunydd yr Ordnance Survey gyda chaniatâd yr Ordnance Survey ar ran Rheolwr Llyfrfa Ei Mawrhydi © Hawlfraint y Goron. Mae atgynhyrchu heb ganiatâd yn torri hawlfraint y Goron a gall hyn arwain at erlyniad neu achos sifil. Cyngor Sir Ddinbych. 100023408. 2011.