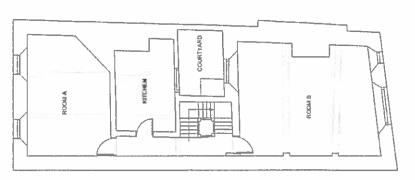

# PLANS AS EXISTING

SECOND FLOOR PLAN

FIRST FLOOR PLAN

GROUND FLOOR PLAN

FRONT ELEVATION

REAR ELEVATION

|       | STREET    |
|-------|-----------|
| 5     | BIGH HIGH |
| Proje | DEN       |

| Jerbigh Migh Siree! | Drawing<br>SURVEY DRAWINGS |
|---------------------|----------------------------|
| ב                   | SUR                        |

## 1.2 Description of site and surroundings

- 1.2.1 The application property is a three storey building located on the High Street of Denbigh. The ground floor has most recently been used as tearooms and is currently vacant.
- 1.2.2 The second floor of the flat has previously been used as a residential flat.