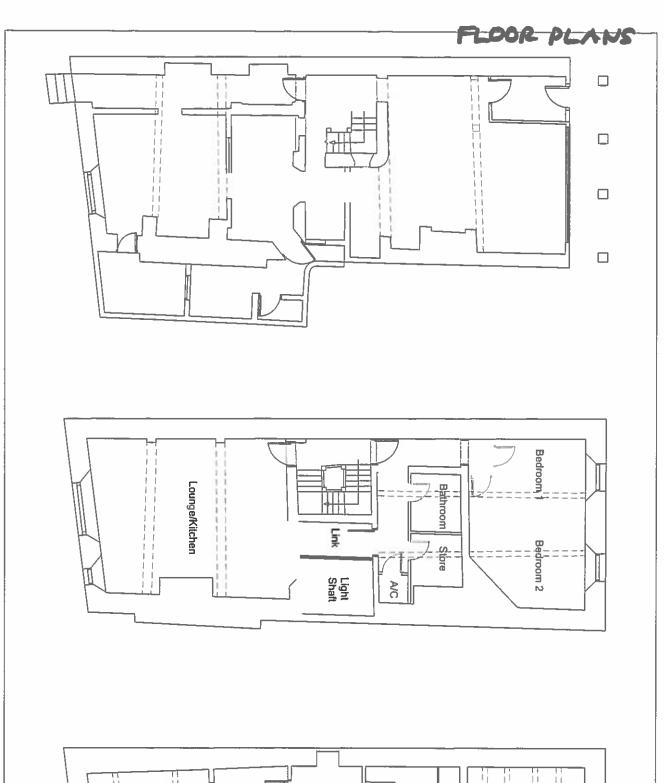

# **PLANNING ASSESSMENT:**

- 1. THE PROPOSAL:
  - 1.1 Summary of proposals

- 1.1.1 The proposal is for the conversion of the upper floors of an existing property to form 2no. self-contained flats.
- 1.1.2 A two storey extension is proposed to provide a link corridor for both flats.
- 1.1.3 Both units would be 2 bedroom flats. Both flats would have approximately 95m<sup>2</sup> of internal floorspace.
- 1.1.4 Various internal alterations are proposed to facilitate the conversions including blocking up of existing openings, forming new door openings and hanging new doors within existing openings.

## 1.2 Description of site and surroundings

- 1.2.1 The application property is a three storey building located on the High Street of Denbigh. The ground floor has most recently been used as tearooms and is currently vacant.
- 1.2.2 The second floor of the flat has previously been used as a residential flat.

## 1.5 <u>Developments/changes since the original submission</u>

- 1.5.1 The scheme has been altered from 4no. self contained flats to 2no. self contained flats.
- 1.5.2 Link corridor added to the proposals to facilitate change from 4no. units to 2no. units.
- 1.5.3 Additional justification for physical alterations submitted following discussions with the conservation officer.